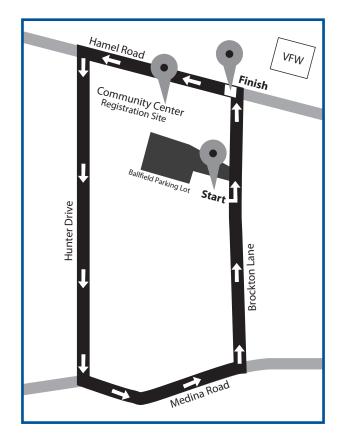

## 5k Run & Walk 2025

Sunday February 2, 2025 9:45 am Register at the Hamel Community Center Located at 3200 Mill Street

#### Registration:

Register at the Hamel Community Center located at 3200 Mill Street

or

Print the registration form from our web site: www.hamellions.org

or

Link to the registration website: www.runreg.com